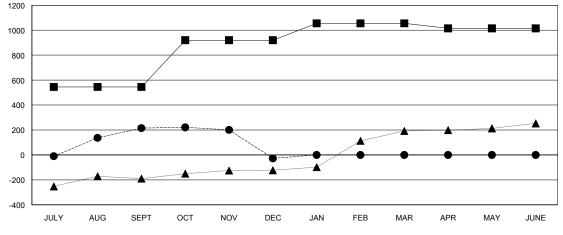

## LOCATION NEPAL

**GMT CA** 

| Clubs                 |               |           |               | Members               |                           |                         |                                              |
|-----------------------|---------------|-----------|---------------|-----------------------|---------------------------|-------------------------|----------------------------------------------|
| RESULTS FOR 2018-2019 |               |           |               | RESULTS FOR 2018-2019 |                           |                         |                                              |
| QUARTER               | NEW CLUB GOAL | NEW CLUBS | DROPPED CLUBS | QUARTER               | MEMBER GROWTH NET<br>GOAL | MEMBER GROWTH<br>ACTUAL | DROPPED MEMBERS ACTUAL (including transfers) |
| JULY/AUG/SEPT         | 10            | 8         | 1             | JULY/AUG/SEPT         | 545                       | 348                     | 118                                          |
| OCT/NOV/DEC           | 5             | 0         | 3             | OCT/NOV/DEC           | 375                       | 150                     | 377                                          |
| JAN/FEB/MAR           | 0             | 0         | 0             | JAN/FEB/MAR           | 135                       | 0                       | 0                                            |
| APR/MAY/JUNE          | 0             | 0         | 0             | APR/MAY/JUNE          | -40                       | 0                       | 0                                            |

## GOALS AND ACTUAL NEW CLUBS CUMULATIVE

| -■- MEMBER GROWTH NET GOAL        |  |
|-----------------------------------|--|
| - ● - MEMBER GROWTH ACTUAL        |  |
| - ▲ - LAST YEAR MEMBERSHIP ACTUAL |  |
|                                   |  |
|                                   |  |
|                                   |  |