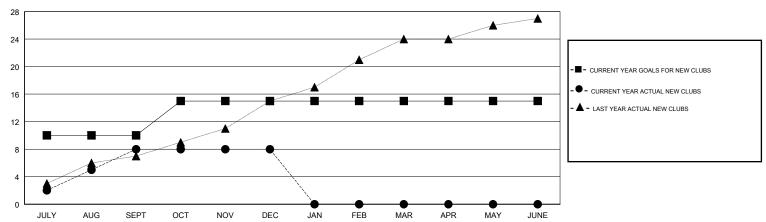

## LOCATION NEPAL

**GMT CA** 

| Clubs                 |               |           |               | Members               |                           |                         |                                              |
|-----------------------|---------------|-----------|---------------|-----------------------|---------------------------|-------------------------|----------------------------------------------|
| RESULTS FOR 2018-2019 |               |           |               | RESULTS FOR 2018-2019 |                           |                         |                                              |
| QUARTER               | NEW CLUB GOAL | NEW CLUBS | DROPPED CLUBS | QUARTER               | MEMBER GROWTH NET<br>GOAL | MEMBER GROWTH<br>ACTUAL | DROPPED MEMBERS ACTUAL (including transfers) |
| JULY/AUG/SEPT         | 10            | 8         | 1             | JULY/AUG/SEPT         | 545                       | 348                     | 118                                          |
| OCT/NOV/DEC           | 5             | 0         | 3             | OCT/NOV/DEC           | 375                       | 150                     | 377                                          |
| JAN/FEB/MAR           | 0             | 0         | 0             | JAN/FEB/MAR           | 135                       | 0                       | 0                                            |
| APR/MAY/JUNE          | 0             | 0         | 0             | APR/MAY/JUNE          | -40                       | 0                       | 0                                            |

## GOALS AND ACTUAL NEW CLUBS CUMULATIVE

| -■- MEMBER GROWTH NET GOAL        |  |
|-----------------------------------|--|
| - ● - MEMBER GROWTH ACTUAL        |  |
| - ▲ - LAST YEAR MEMBERSHIP ACTUAL |  |
|                                   |  |
|                                   |  |
|                                   |  |